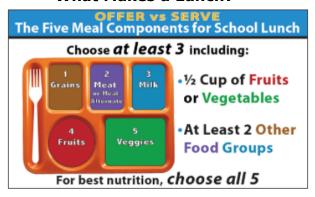

#### What Makes a Lunch?

Fruit, Juice, and Milk Choice Offered Daily with Each Breakfast

Menu Subject to Change due to Availability

This Institution is an Equal Opportunity Provider